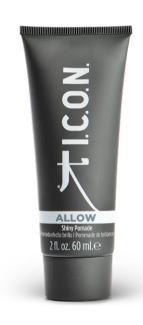

#### **ALLOW**

#### SHINY POMADE

Adds tremendous shine for a sleek look. This water-based pomade is ideal to finish your style by adding moveable form. Designed for medium to thick hair texture.

#### MICA

This mineral provides brightness and shine to the hair