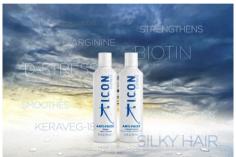

#### FIGHTS THE FRIZZ

Our ANTI-FRIZZ REGIMEDY combats the FRIZZ with Biotin, a water-soluble vitamin that helps to lock in amino acids and proteins. It is known as the B vitamin for hair that adds strength to each strand, while providing nourishment and structure. Keraveg 18, a blend of different vegetable-based ingredients that improve combability, reduces damage, eliminates FRIZZ, while smoothing and moisturizing the cuticular layer.

#### **SHAMPOO**

ANTI-FRIZZ Shampoo will bring moisture back to your hair. The complex of **B** vitamins strengthens and smooths, while fortifying each strand. Emulsify in the palm of your hand, lather into wet hair and rinse completely. For optimum results, follow with ANTI-FRIZZ Conditioning/Treatment.

#### **CONDITIONER I TREATMENT**

ANTI-FRIZZ Conditioning/Treatment is gentle enough to use daily to block humidity and eliminate erratic texture, while soothing the cuticle. With a blend of **Biotin** and **Keraveg 18**, the cuticle is left smoothed and defrizzed, allowing the hair to be stress free. Palm through hair from roots to ends and allow to penetrate for 2-5 minutes and rinse thoroughly.