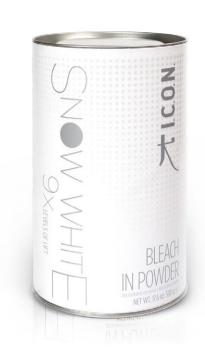

#### **SNOW WHITE**

SNOW WHITE was especially designed to achieve maximum lift, with amazing results and zero compromise. This lighting powder allows you to reach maximum bleaching potential, while leaving the hair with integrity, health and tremendous shine.

A special combination of *active ingredients*, thickening agents and *advanced micro powders blend* instantly, creating a whipped texture.

COMPANY BOOK <u>26</u>