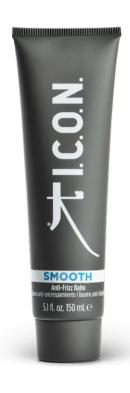

#### **SMOOTH**

#### ANTI-FRIZZ BALM

Anti-frizz blow-dry balm that strengthens and fortifies, while cutting blow-dry time. Designed to control frizz on all hair types. Ideal for erratic textures.

#### **KERAVEG 18**

Increases hair elasticity and hair strength

#### **BIOTIN**

High in fatty acids and proteins