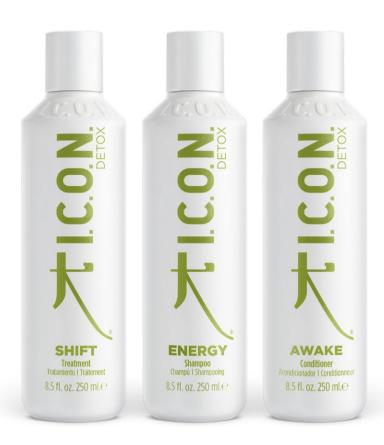

### **DETOX** REGIMEDY

#### HEALTHY HAIR BEGINS WITH A HEALTHY SCALP

Detox eliminates toxins, pollutants, minerals and buildup. Organic oils stimulate blood flow, promoting a healthy scalp and healthy hair growth.

Cleanse your hair without stripping the natural oils that the hair needs. Detox prepares your hair and scalp for other hair care treatments.

#### **SHIFT**

Detoxifying treatment that contains a **blend of organic oils** such as **eucalyptus**, **peppermint** and **tea tree** which help stimulate blood flow and balance the scalp, while providing a fresh and invigorating feel.

#### **Scalp Detox**

Prior to shampoo, apply SHIFT in subsections on the scalp and massage thoroughly for 5 to 10 minutes. Rinse and follow with ENERGY and AWAKE.

#### **Hair Detox**

Apply SHIFT throughout wet or dry hair and comb for perfect distribution. Leave on for 5 to 10 minutes. Rinse and follow with ENERGY and AWAKE.

#### **ENERGY**

Detoxifying shampoo. Cleanses hair and scalp, while **organic oils** stimulate, freeing the hair from pollutants. Emulsify in your hands, lather into wet hair and rinse.

#### **AWAKE**

Invigorating conditioner with a cooling after effect. **Organic oils** detoxify the scalp, while **shea butter** protects and moisturizes the hair. Work into damp hair and rinse thoroughly.