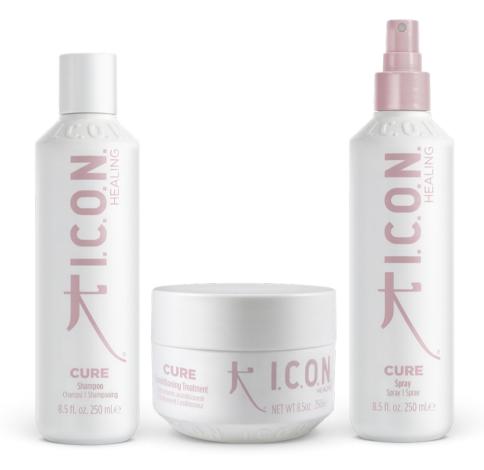

### HEALING REGIMEDY

#### LOVE YOUR TEXTURE, CURE YOUR HAIR

Healing is just as important on the outside as it is on the inside. Healthy hair doesn't just happen from the inside out, nor from just a healthy scalp. You must heal from the outside as well. The surface of the hair is the cuticular layer. It is what we see and what gives the appearance of healthy, shiny, quality hair. A complex of B Vitamins seals the cuticular layer. Prodew 500 works the internal and external shaft. Replenish and fill the cuticle with moisture and strength, leaving the hair healed, promoting shine and enhanced manageability.

#### **SHAMPOO**

Preserves hydration, increases flexibility and reduces hair breakage due to **vitamin B5**. Contains **Prodew 500**, which is a special **amino acid** mixture that strengthens the hair structure, while repairing superficial damage and protecting color. Emulsify in your hands, lather into wet hair and rinse.

#### **CONDITIONING TREATMENT**

Revitalizing conditioner filled with *vitamins* and *minerals* to nourish, smooth and keep a ph balance; *Tripeptides* provide shine and brightness to every strand; Color-safe. Apply to freshly shampooed hair, leave on for 2-5 minutes and rinse thoroughly.

#### **SPRAY**

Instant Detangling Healing Spray. Ideal for all hair types, this problem solving treatment detangles, conditions, soothes and softens, leaving hair light and weightless. Mist throughout the hair, allowing **aloe** to soothe, and **blend of proteins** to reconstruct.