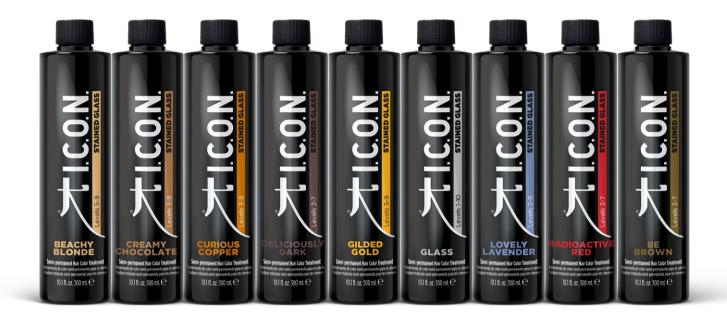

### STAINED GLASS

#### TAKE ORDINARY COLOR TO EXTRAORDINARY

STAINED GLASS, a *gluten-free* color treatment. *Peroxide free*, *alcohol free*, *paraben free* and *ammonia free*.

This color gloss is filled with pure color pigments. Fill the hair with depth and shine, allowing for personalized, editorial hair color.

STAINED GLASS offers limitless possibilities taking the color world to another level. It is all about **saturation**, **luminance** and **refraction**, creating brilliant color where only ordinary color existed.

Experience 9 colors that go from clear GLASS through RADIOACTIVE RED for unlimited choices.

GLASSY BLONDES • GLAZED ORANGES • GLOSSY REDS GLACIER COOLS • GLAM BROWNS • And GLASS, our clear color.