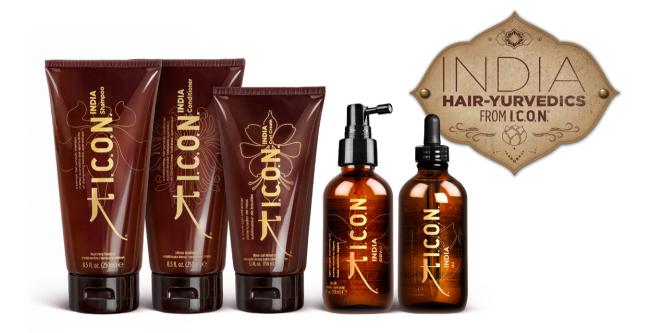

#### BASED ON THE HEALING PRACTICES OF AYURVEDA AND ESSENTIAL OILS

I.C.O.N. coined the phrase Hair-Yurvedics. Nurturing the hair with the benefits of oils, enhancing your sense of being. Moringa is a miracle oil, known for its fatty acids to bring back hair's vitality. Argan, also referred to as liquid gold, nourishes and moisturizes the hair, allowing ease of combing, while the nutrients of clove combat hair loss. The beautiful scent of Amber embraces us throughout the entire line, soothing our senses and increasing our energy.

#### **SHAMPOO**

A balanced blend of **moringa**, and **argan oils** that nourish and repair hair. **Shea butter** smooths and eases erratic texture. Emulsify in your hands, lather into wet hair and rinse.

#### **CONDITIONER**

The *iron in moringa* brings oxygen to the roots, while the essential amino acids in *argan* build hair strands. *Seaweed* revitalizes. Work into damp hair from mid shaft to ends and rinse thoroughly.

#### **CURL CREAM**

Take your curl from limp to plump. Create a spiral effect, while fixing fly-aways. This **oil based** curl enhancer will leave you with bounce and shine. Apply on wet or dry hair and style as desired.

#### OIL

Miraculously nourishing, incredibly light-weight and colorless. Our miracle, our liquid gold, our INDIA OIL. Filled with **moringa** and **argan** to heal hair from the inside out. Ideal for all hair types, apply on wet or dry hair and witness the magic.

#### **DRY**

Revolutionary **blend of oils** that soothes and envelops each strand leaving it weightless. On wet hair smooths the cuticle. On dry hair, mist to provide protection, glisten and glow. Contains UV Protection. Perfect for blow-drying fine hair.