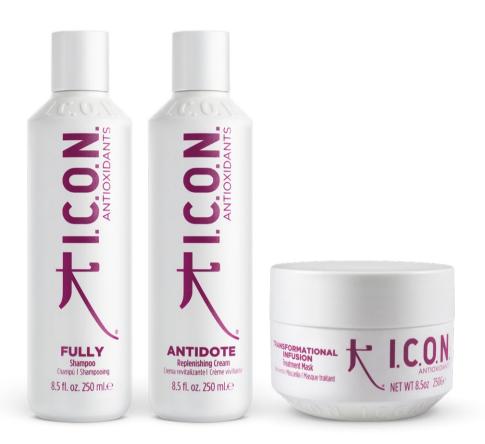

### ANTIOXIDANTS REGIMEDY

#### INSTANT VITALITY, FIGHT FREE RADICALS, FORTIFY YOUR HAIR

We thrive on antioxidant rich products to protect us from free radicals, pollutants and to keep us young and healthy. Incorporating our ANTIOXIDANT REGIMEDY into your daily hair care, is just as essential. Protect your hair from aging by providing nutrients, while fortifying the outside, strengthening the inside and adding elasticity. A gluten-free shampoo and treatment for scalp sensitivity and an antidote that will lead the way to styling.

#### **FULLY**

A *gluten-free* antioxidant shampoo filled with *fruit extracts* to fight free radicals. *Aloe* increases moisture and *rice proteins* plump up the hair, giving maximum body. Emulsify in your hands, lather into wet hair and rinse.

#### **INFUSION**

A treatment that radically changes the hair in 60 seconds, by bringing out its vitality. Restores damaged hair, while adding protection. **Acai** repairs hair, **aloe leaf** rebuilds and **shea butter** moisturizes. Apply to freshly shampooed hair and leave on for 1-5 minutes and rinse thoroughly.

#### **ANTIDOTE**

Revitalizing **hybrid cream** with intelligent technology that creates a link between a treatment and a styling cream. Its **17 ingredients** wrap around each strand balancing texture and porosity. 10 of the ingredients work as a treatment; while 7 prepare hair for styling. Ideal for a foundation prior to adding your styling products, or, use on it's own as a light weight styling cream.