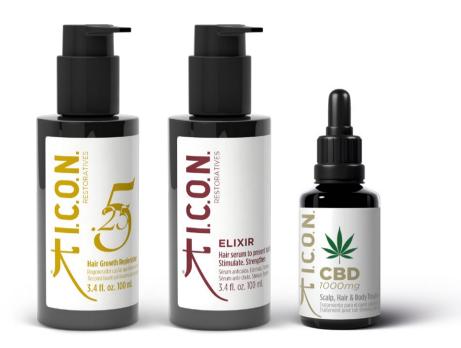

### RESTORATIVES

#### YOUR THERAPEUTICAL BLEND FOR HAIR LOSS

Restoratives for stronger, healthier, and fuller hair. Experience the hair you once had.

#### 5.25

Natural hair growth backed by Science and Technology. Increase hair's density. Treat and rebuild stronger and thicker hair. Accumulative advantage for lasting results. Three key ingredients are:  $CapixyI^{TM}$ : Maximum level 5% a biomimetic peptide. Clinical data experiments have demonstrated faster and better results in hair growth.  $Follisync^{TM}$ : .25% boost hair renewal and maintains natural hair growth.  $Capauxein^{TM}$ : .25% BiotHAIRapy<sup>TM</sup>. Designed to target specific molecules and proteins in the hair.

#### **ELIXIR**

Restore, stimulate, strengthen and help prevent hair loss. ELIXIR supports the growth cycle by strengthening and stimulating. As a result, we are altering and increasing the hair's density. We utilize ingredients that are proven to change hair's structure, such as **Procapil** which increases blood flow to the hair follicle by activating dormant hair follicles, giving adequate nourishment to support hair growth. **Follisync™ biofunctional:** The bio function acts as an anti-aging, hair growth promoter, and nourishing agent. With the strength from the **Vicia faba seed extract**, your hair will have a fuller and healthier appearance by providing density to the root of your hair.

#### **CBD 1000**

Purest and best CBD available. Blended with Certified Organic Oils. High in *vitamin E* and *fatty acids*, CBD 1000 nourishes the scalp and strengthens hair, thereby encouraging hair growth. Inside CBD 1000 are *Omega-3*, *Omega-6* and the *Omega-9 acids*, which help improve the quality of the scalp tissue. Stronger scalp tissue means hair follicles expand faster, which means longer hair.