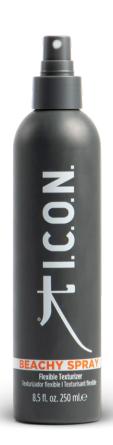

#### **BEACHY SPRAY**

#### FLEXIBLE TEXTURIZER

Salt spray without the drying effect, ideal to create a grunge or unwashed tousled look with the protection of B vitamins.

Designed for fine to medium hair texture, curly or straigh.

#### **VITAMIN A**

This antioxidant is known to improve the texture and shine of hair while protecting it from free radicals

#### VITAMIN B5

Helps maintain elastic and hydrated hair

#### VITAMIN E

This vitamin prevents hair damage while repairing it