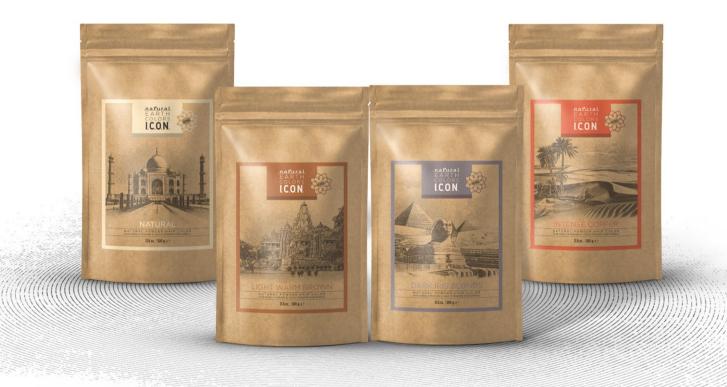

#### 100% HERBAL

Our **Natural Herbal Colors** are derived from the earth naturally using the finest plant materials that are found worldwide. The powder is made by drying, milling and sifting the leaves. Before leaves are crushed, they do not stain the hair. In order to become a staining or dyeing agent, they must be mixed with a liquid to release the dye from the leaves.

Each color gives the reflection of the natural base that are already within the leaves.

Our **EARTH COLORS** stain the hair without altering or changing the genetic makeup, so you will only be able to color hair darker, not lighter. And, in time, the color will fade away leaving you with just a slight tone.

As an example, if you have DARK BROWN hair and try to use the LIGHT BLONDE on top of it, you will not see any sort of difference. If you have DARK BROWN hair with white strands however, it will pick up the hue that you have chosen.