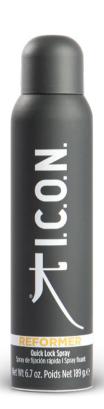

#### **REFORMER**

#### QUICK LOCK SPRAY

Styling spray and thermal protector, this non-aerosol allows for restyling over and over.

Designed for protection and hold on all hair types.

#### **RETINOL PALMITATE**

Antioxidant that protects hair from heat surface

#### **BLACK COHOSH**

Fights against thermal damage

#### **POLYMERS**

Molecules that help improve hair texture and volume while maintaining flexibility