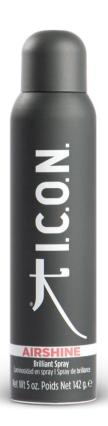

#### **AIRSHINE**

#### BRILLIANT SPRAY

Filled with oxygen and enriched vitamins. This thermal protector adds luxurious shine. Ideal for flat Iron work, designed to add shine to all hair types.

#### **PANTHENOL**

A penetrating moisturizer that helps keep hair hydrated while increasing volume potential

#### AVOCADO OIL

Protects and regenerates de skin

#### **BLEND OF PROTEINS**

A hair protectant that adds strength, manageability and shine to hair

Our STYLING STAPLES are our must haves, they are not only designed to create style but they are created to fit your hair needs.