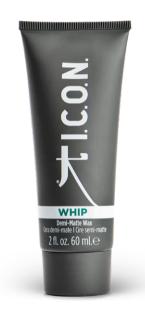

#### **WHIP**

#### DEMI-MATTE WAX

A soft cream styling wax with a demi-matte finish, ideal for short choppy haircuts for added texture or to give a sleek semi-dry look. Designed for medium to thick hair texture.

#### **COCONUT & SEED OILS**

Utilizing coconut and seed oils that condition, while providing shine and flexibility

#### BRAZILIAN PALM PLANT

Known as the queen of waxes; this ingredient delivers control, support and hold