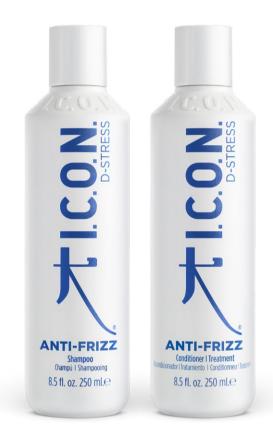

### ANTI-FRIZZ REGIMEDY

#### FIGHTS THE FRIZZ

Our ANTI-FRIZZ REGIMEDY combats the FRIZZ with Biotin, a water-soluble vitamin that helps to lock in amino acids and proteins. It is known as the B vitamin for hair that adds strength to each strand, while providing nourishment and structure. Keraveg 18, a blend of different vegetable-based ingredients that improve combability, reduces damage, eliminates FRIZZ, while smoothing and moisturizing the cuticular layer.

#### **SHAMPOO**

ANTI-FRIZZ Shampoo will bring moisture back to your hair. The complex of **B** vitamins strengthens and smooths, while fortifying each strand. Emulsify in the palm of your hand, lather into wet hair and rinse completely. For optimum results, follow with ANTI-FRIZZ Conditioning/Treatment.

#### **CONDITIONER I TREATMENT**

ANTI-FRIZZ Conditioning/Treatment is gentle enough to use daily to block humidity and eliminate erratic texture, while soothing the cuticle. With a blend of **Biotin** and **Keraveg 18**, the cuticle is left smoothed and defrizzed, allowing the hair to be stress free. Palm through hair from roots to ends and allow to penetrate for 2-5 minutes and rinse thoroughly.