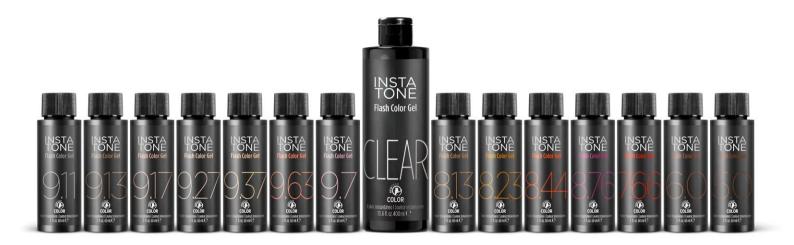

#### A FLASH OF COLOR: AN INSTA TONE

A *gel based* color reflector that will alter your tone without interfering with the natural base; this demi color will cool down tones or warm up shades.

INSTA TONE is like using an IG filter; it adds vibrancy and shine.

Working on the cuticle layer of the hair, INSTA TONE leaves the hair with a fuller feel, perfect color and flawless shine.

Staying true to our concept of **ammonia free** & **PPD free** color, this innovative formula is enriched with **natural** and **sustainable Squalane**, commonly used in skin care due to its protective attributes.

A component derived from sugar cane, **Squalane** in hair color regenerates the hydrolipidic film of the hair. This maintains the ideal level of water that the hair needs for maximum moisture, hydration and shine. With a balanced ph for real tone on tone treatment color. INSTA TONE provides long lasting and high performing color.