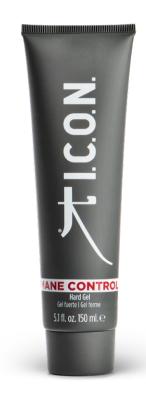

#### **MANE CONTROL**

#### HARD GEL

Strong firm looks desire maximum hold. Ideal to create an ultra-shinny wet sleek look with zero flaking and quick drying. Designed for medium to thick hair texture.

#### MICA

This mineral provides brightness and shine to the hair

#### POLYMERS

Molecules that help improve hair texture and volume while maintaining flexibility