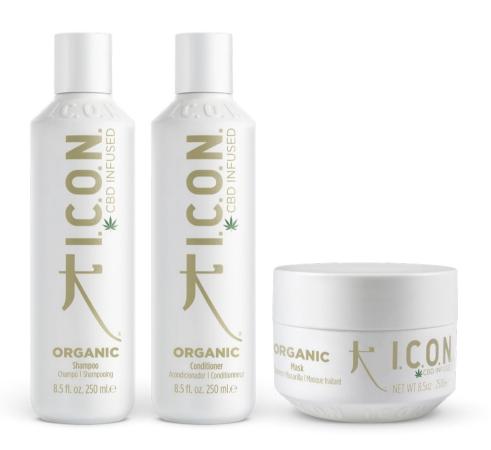

## ORGANICS REGIMEDY

### CBD INFUSED

Organic ingredients are derived from nature, without the use of manufactured herbicides or artificial fertilizers; a more environmentally sustainable option. As consumer's demands for organics ingredients grow, we can ensure that our products will perform and are only created using trusted resources to promote a better world. Natural, Organic, Water-free, Silicone-free, Fragrance-free, aloe based Based, Essential Oil and CBD Infused. I.C.O.N. is elevating the standard of what is Pure, Natural and Organic, when it comes to the wellbeing of hair care.

#### **SHAMPOO**

**Aloe based, water-free**, **silicone-free**, **organic**, **natural** and **sulfate-free** Shampoo. Infused with **CBD** to boost natural moisture retention, while decreasing scalp inflammation. Lather into wet hair and rinse completely. For optimum results follow with ORGANIC Conditioner. Color-safe and gentle enough to use daily.

#### CONDITIONER

**Aloe based, water-free**, **silicone-free**, **organic**, and **CBD** infused. This all natural conditioner leaves hair healthier, stronger and with conditioned strands. Apply after shampoo, massage thoroughly and rinse completely.

#### **TREATMENT**

**Aloe based, water-free**, **silicone-free**, **organic**, **natural** and **CBD** infused hair TREATMENT MASQUE. Rejuvenates dull, damaged and broken hair in 3-5 minutes. For a deep treatment, apply 5-10 minutes. Filled with butters, oils and green tea to nourish, but light enough to use daily. Apply to wet hair, massage gently from scalp to ends, rinse thoroughly.